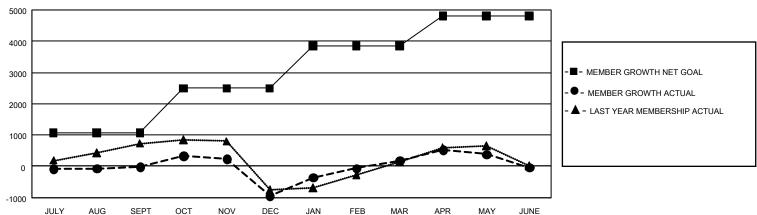

#### GOALS AND ACTUAL MEMBERS CUMULATIVE

| DROPPED CLUBS: 63              |       | 841 CLUBS OF 1,374 ADDED 1 OR<br>MORE NEW MEMBERS | GENDER DISTRIBUTION  MALE 18,850 (61.18%)  FEMALE 11,962 (38.82%) |                  |       |
|--------------------------------|-------|---------------------------------------------------|-------------------------------------------------------------------|------------------|-------|
| DROPPED MEMBERS                |       |                                                   | 1 211// 122                                                       | 11,002 (00.0270) |       |
| DECEASED                       | 176   | CLICK HERE FOR CUMULATIVE                         | TOTAL FAMILY UNIT MEMBERS                                         |                  | 3,861 |
| CLUB CANCELLED 800 OTHER 5,026 |       | MEMBERSHIP DATA                                   |                                                                   |                  |       |
|                                |       |                                                   | FAMILY MEMBERS PAYING HALF DUES                                   |                  | 2,193 |
| TOTAL                          | 6,002 |                                                   | DOES                                                              |                  |       |