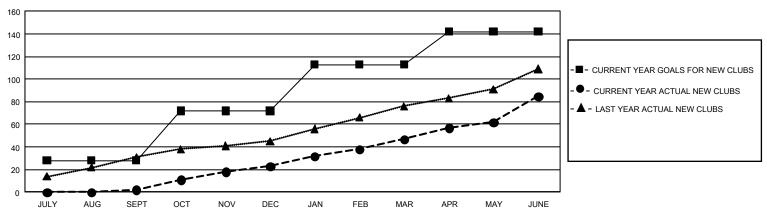

| ER GROWTH NET<br>GOAL | MEMBER GROWTH<br>ACTUAL | DROPPED<br>MEMBERS ACTUAL<br>(including transfers) |  |
| JULY/AUG/SEPT               | 84            | 2           | 11            | JULY/AUG/SEPT               | 3,225                 | 956                     | 858                                                |  |
| OCT/NOV/DEC                 | 132<br>123    | 21<br>24    | 46<br>4       | OCT/NOV/DEC                 | 4,260<br>4,056        | 1,536<br>1,926          | 2,389<br>618                                       |  |
| JAN/FEB/MAR<br>APR/MAY/JUNE | 87            | 38          | 4             | JAN/FEB/MAR<br>APR/MAY/JUNE | 2,880                 | 2,107                   | 2,141                                              |  |

### GOALS AND ACTUAL NEW CLUBS CUMULATIVE



#### GOALS AND ACTUAL MEMBERS CUMULATIVE



| DROPPED CLUBS: 63              |       | 841 CLUBS OF 1,374 ADDED 1 OR<br>MORE NEW MEMBERS | GENDER DISTRIBUTION  MALE 18,850 (61.18%)  FEMALE 11,962 (38.82%) |                  |       |
|--------------------------------|-------|---------------------------------------------------|-------------------------------------------------------------------|------------------|-------|
| DROPPED MEMBERS                |       |                                                   | 1 211// 122                                                       | 11,002 (00.0270) |       |
| DECEASED                       | 176   | CLICK HERE FOR CUMULATIVE                         | TOTAL FAMILY UNIT MEMBERS                                         |                  | 3,